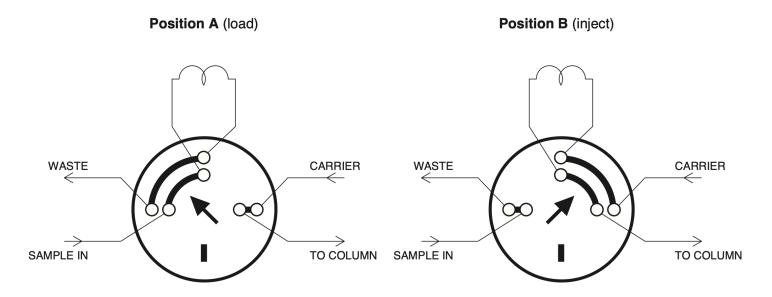

## 6 PORT EXTERNAL VOLUME SAMPLE INJECTOR P TYPE VALVES, ALL SERIES

## **SCHEMATIC FLOW DIAGRAM - 2 POSITION SWITCHING VALVE**

## FIGURE 1: Valve viewed from handle end