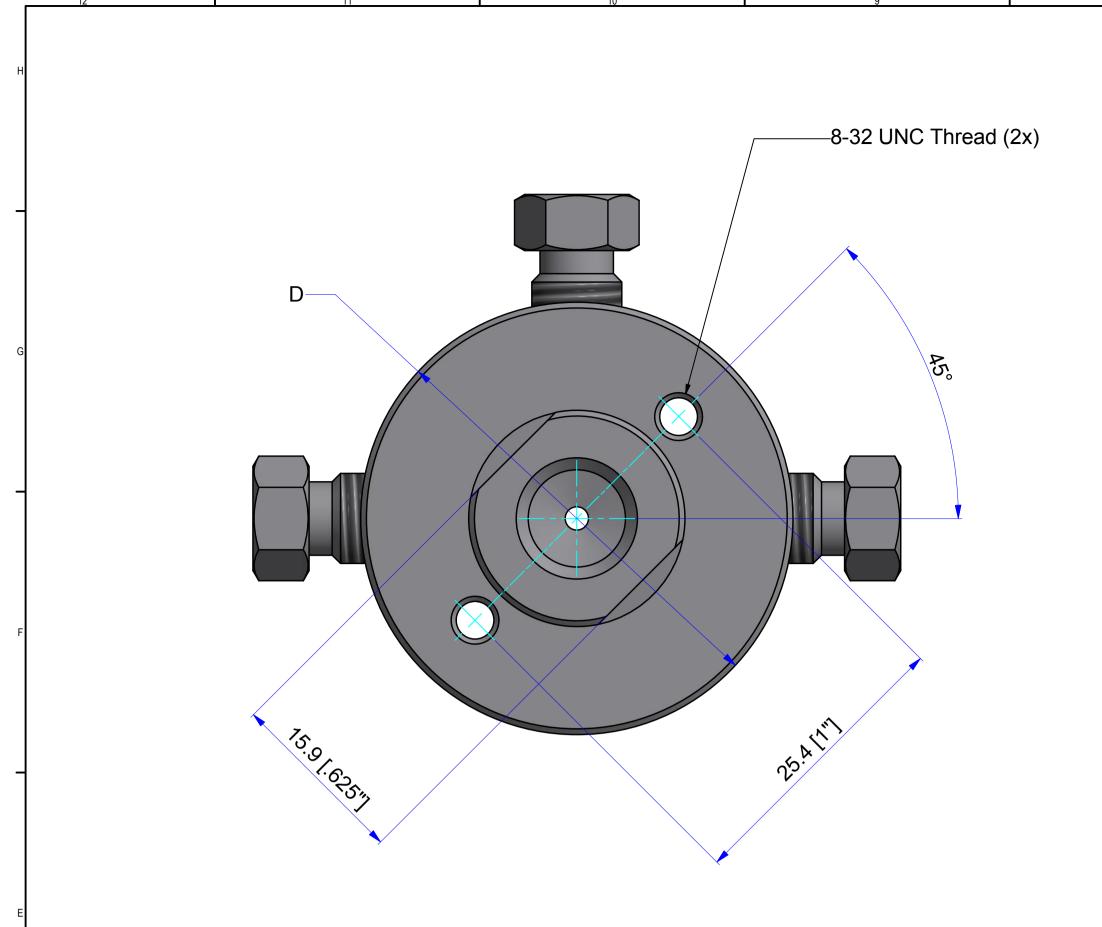

## \* different materials, standard is 300 series stainless steel

| Part#      | Description                                            | Bore 1        | Bore 2        | D               | L1            | L2           | L3             | X        |
|------------|--------------------------------------------------------|---------------|---------------|-----------------|---------------|--------------|----------------|----------|
| FP1Z3M21*  | One 1/8-27 NPT female pipe to three 1/16" ZDV fittings | Ø1.0 [Ø.040"] | Ø2.0 [Ø.080"] | Ø31.75 [Ø1.25"] | 27.3 [1.075"] | 14.6 [.575"] | ~45.2 [~1.78"] | 1/4" Hex |
| FP1Z3M22*  | One 1/8-27 NPT female pipe to three 1/8" ZDV fittings  | Ø1.0 [Ø.040"] | Ø2.0 [Ø.080"] | Ø38.1 [Ø1.5"]   | 27.3 [1.075"] | 14.6 [.575"] | ~57.1 [~2.25"] | 3/8" Hex |
| FP1Z3M22L* | One 1/8-27 NPT female pipe to three 1/8" ZDV fittings  | Ø2.0 [Ø.080"] | Ø2.0 [Ø.080"] | Ø38.1 [Ø1.5"]   | 27.3 [1.075"] | 14.6 [.575"] | ~57.1 [~2.25"] | 3/8" Hex |
| FP1Z3M24*  | One 1/8-27 NPT female pipe to three 1/4" ZDV fittings  | Ø4.6 [Ø.180"] | Ø4.6 [Ø.180"] | Ø44.45 [Ø1.75"] | 28.7 [1.13"]  | 17.3 [.68"]  | ~66.3 [~2.61"] | 1/2" Hex |
| FP1Z3M41*  | One 1/4-18 NPT female pipe to three 1/16" ZDV fittings | Ø1.0 [Ø.040"] | Ø2.0 [Ø.080"] | Ø31.75 [Ø1.25"] | 38.6 [1.52"]  | 19.6 [.77"]  | ~45.2 [~1.78"] | 1/4" Hex |
| FP1Z3M42*  | One 1/4-18 NPT female pipe to three 1/8" ZDV fittings  | Ø2.0 [Ø.080"] | Ø2.0 [Ø.080"] | Ø38.1 [Ø1.5"]   | 38.6 [1.52"]  | 19.6 [.77"]  | ~57.1 [~2.25"] | 3/8" Hex |
| FP1Z3M44*  | One 1/4-18 NPT female pipe to three 1/4" ZDV fittings  | Ø4.6 [Ø.180"] | Ø4.6 [Ø.180"] | Ø44.45 [Ø1.75"] | 38.6 [1.52"]  | 27.2 [1.07"] | ~67.6 [~2.66"] | 1/2" Hex |
| FP2Z3M21*  | Two 1/8-27 NPT female pipe to three 1/16" ZDV fittings | Ø1.0 [Ø.040"] | Ø2.0 [Ø.080"] | Ø31.75 [Ø1.25"] | 27.3 [1.075"] | 14.6 [.575"] | ~45.2 [~1.78"] | 1/4" Hex |
| FP2Z3M22*  | Two 1/8-27 NPT female pipe to three 1/8" ZDV fittings  | Ø2.0 [Ø.080"] | Ø2.0 [Ø.080"] | Ø38.1 [Ø1.5"]   | 27.3 [1.075"] | 14.6 [.575"] | ~57.1 [~2.25"] | 3/8" Hex |
| FP2Z3M24*  | Two 1/8-27 NPT female pipe to three 1/4" ZDV fittings  | Ø4.6 [Ø.180"] | Ø4.6 [Ø.180"] | Ø44.45 [Ø1.75"] | 28.7 [1.13"]  | 17.3 [.68"]  | ~67.6 [~2.66"] | 1/2" Hex |
| FP2Z3M41*  | Two 1/4-18 NPT female pipe to three 1/16" ZDV fittings | Ø1.0 [Ø.040"] | Ø2.0 [Ø.080"] | Ø31.75 [Ø1.25"] | 38.6 [1.52"]  | 19.6 [.77"]  | ~45.2 [~1.78"] | 1/4" Hex |
| FP2Z3M42*  | Two 1/4-18 NPT female pipe to three 1/8" ZDV fittings  | Ø2.0 [Ø.080"] | Ø4.6 [Ø.180"] | Ø38.1 [Ø1.5"]   | 38.6 [1.52"]  | 19.6 [.77"]  | ~57.1 [~2.25"] | 3/8" Hex |
| FP2Z3M44*  | Two 1/4-18 NPT female pipe to three 1/4" ZDV fittings  | Ø4.6 [Ø.180"] | Ø4.6 [Ø.180"] | Ø44.45 [Ø1.75"] | 38.6 [1.52"]  | 27.2 [1.07"] | ~66.3 [~2.61"] | 1/2" Hex |