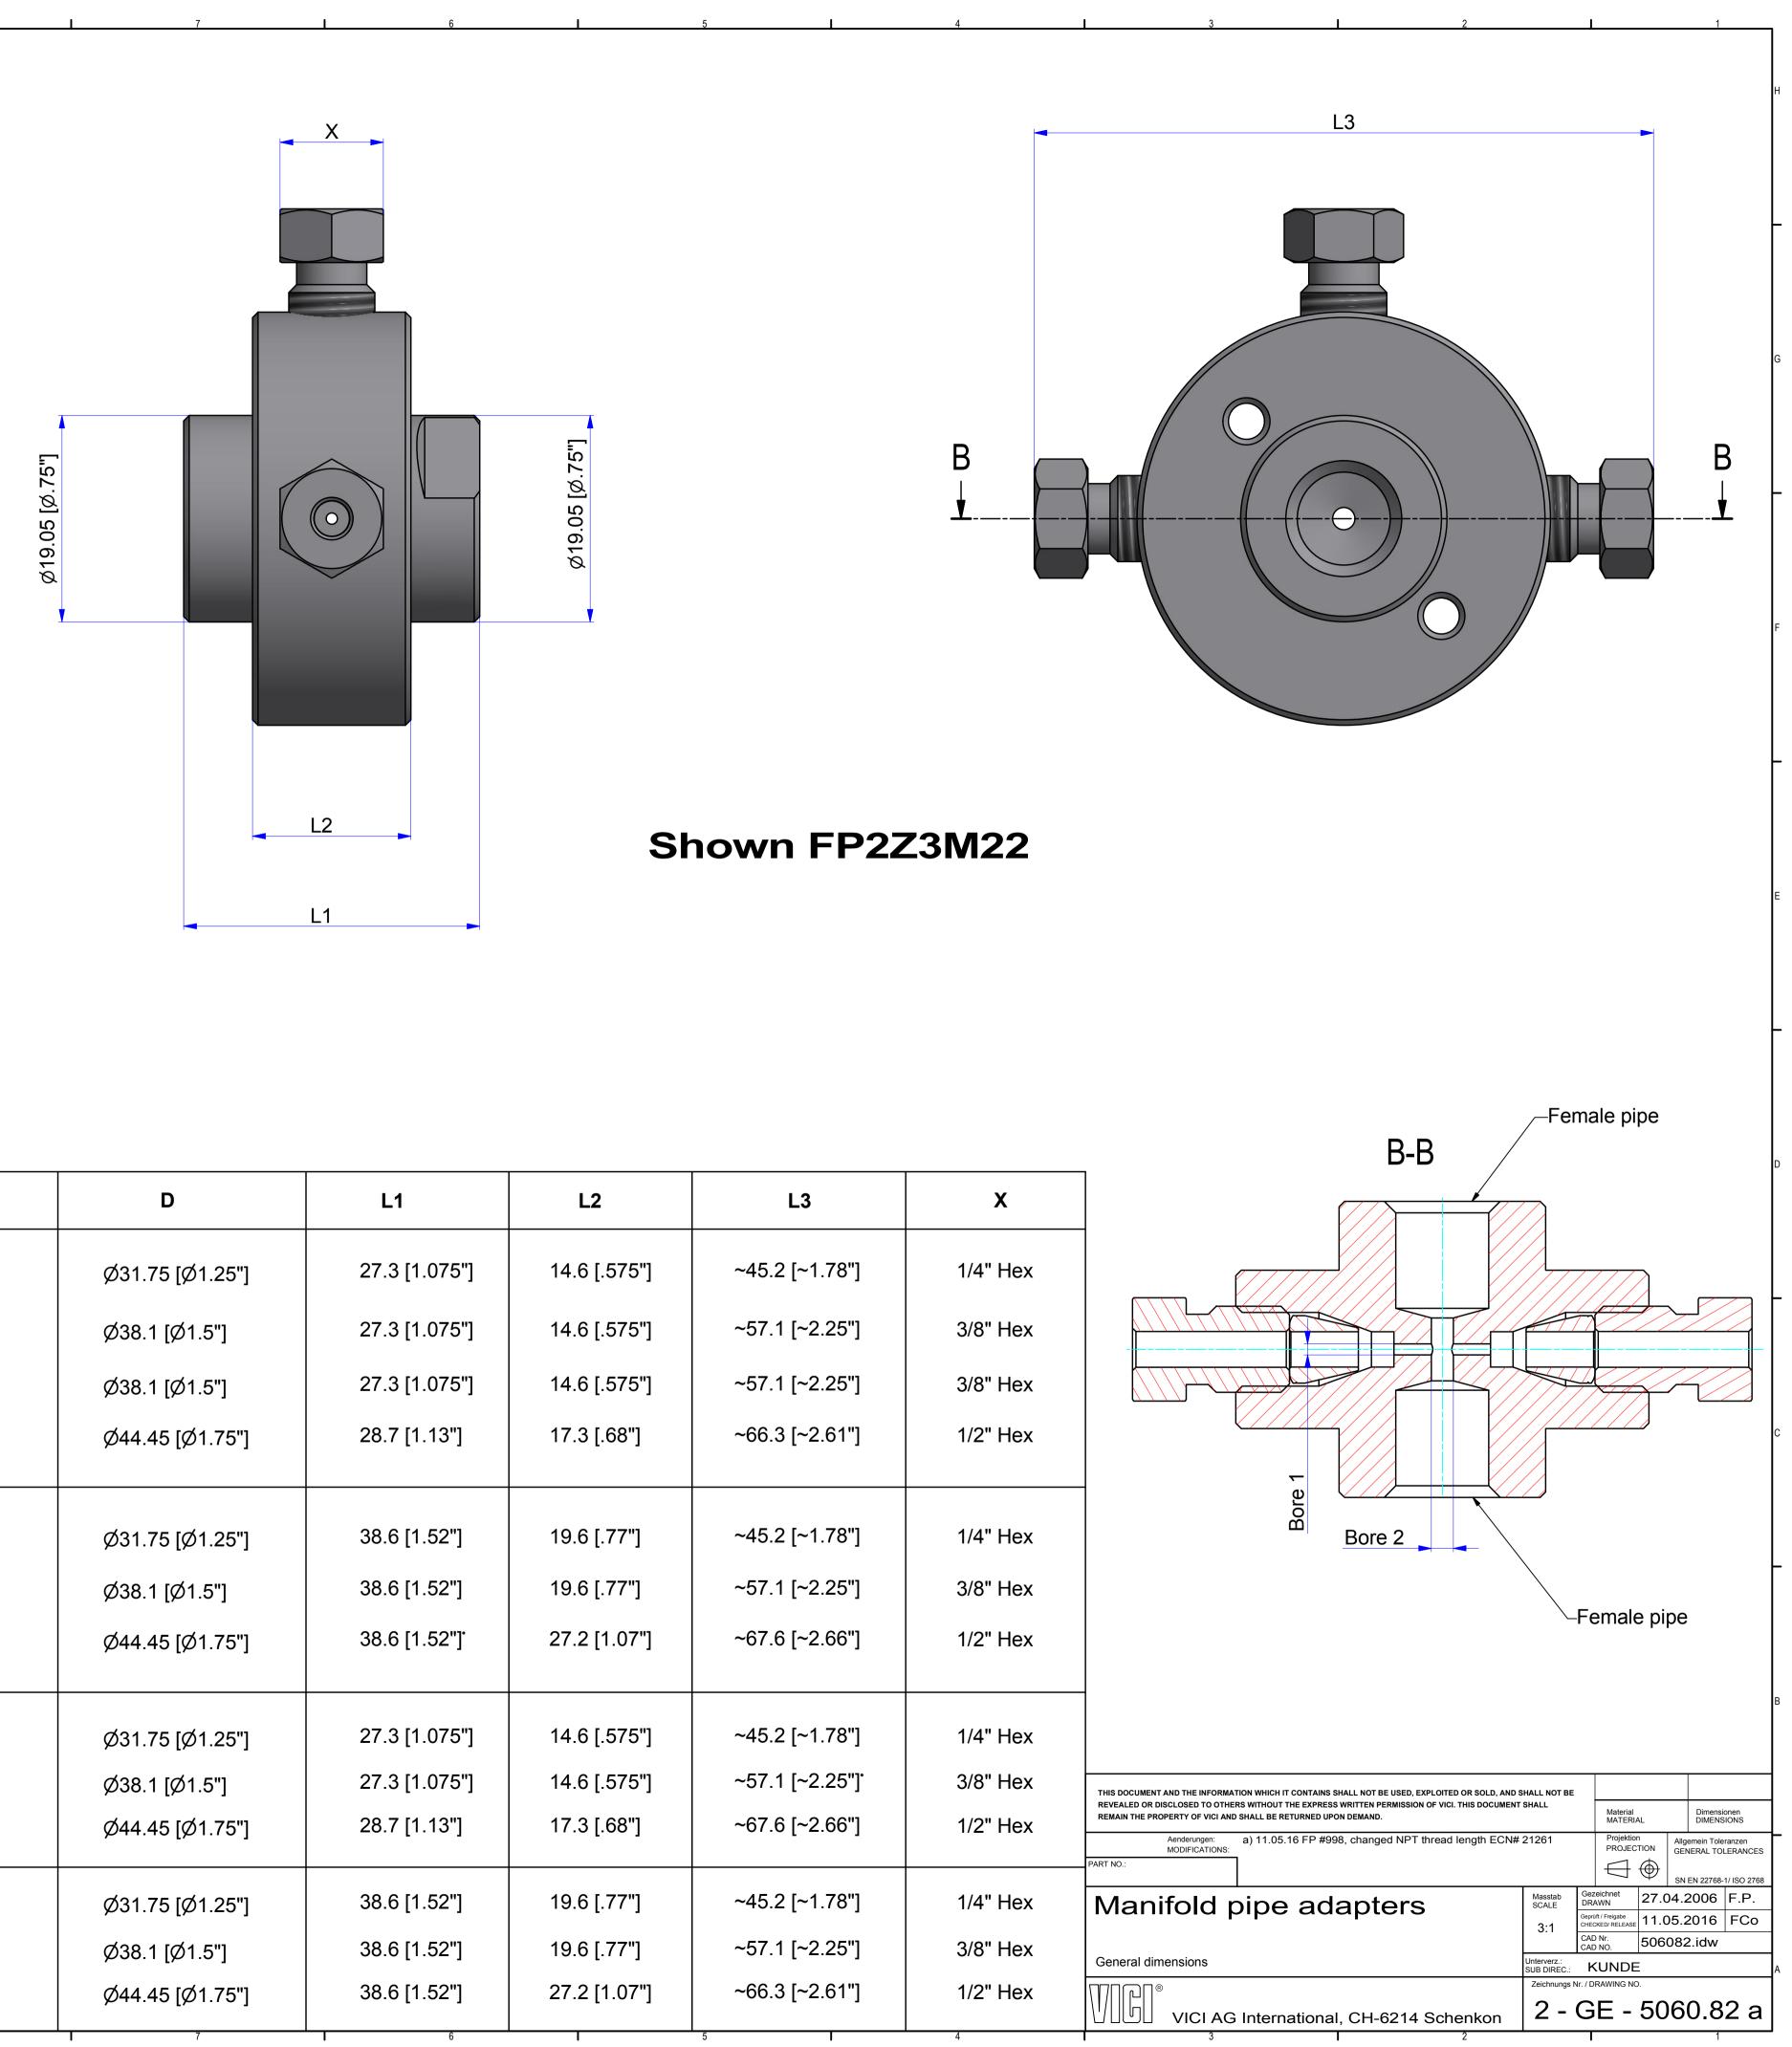

## \* different materials, standard is 300 series stainless steel

| Part#      | Description                                            | Bore 1        | Bore 2        | D               | L1            | L2           | L3             | X        |
|------------|--------------------------------------------------------|---------------|---------------|-----------------|---------------|--------------|----------------|----------|
| FP1Z3M21*  | One 1/8-27 NPT female pipe to three 1/16" ZDV fittings | Ø1.0 [Ø.040"] | Ø2.0 [Ø.080"] | Ø31.75 [Ø1.25"] | 27.3 [1.075"] | 14.6 [.575"] | ~45.2 [~1.78"] | 1/4" Hex |
| FP1Z3M22*  | One 1/8-27 NPT female pipe to three 1/8" ZDV fittings  | Ø1.0 [Ø.040"] | Ø2.0 [Ø.080"] | Ø38.1 [Ø1.5"]   | 27.3 [1.075"] | 14.6 [.575"] | ~57.1 [~2.25"] | 3/8" Hex |
| FP1Z3M22L* | One 1/8-27 NPT female pipe to three 1/8" ZDV fittings  | Ø2.0 [Ø.080"] | Ø2.0 [Ø.080"] | Ø38.1 [Ø1.5"]   | 27.3 [1.075"] | 14.6 [.575"] | ~57.1 [~2.25"] | 3/8" Hex |
| FP1Z3M24*  | One 1/8-27 NPT female pipe to three 1/4" ZDV fittings  | Ø4.6 [Ø.180"] | Ø4.6 [Ø.180"] | Ø44.45 [Ø1.75"] | 28.7 [1.13"]  | 17.3 [.68"]  | ~66.3 [~2.61"] | 1/2" Hex |
| FP1Z3M41*  | One 1/4-18 NPT female pipe to three 1/16" ZDV fittings | Ø1.0 [Ø.040"] | Ø2.0 [Ø.080"] | Ø31.75 [Ø1.25"] | 38.6 [1.52"]  | 19.6 [.77"]  | ~45.2 [~1.78"] | 1/4" Hex |
| FP1Z3M42*  | One 1/4-18 NPT female pipe to three 1/8" ZDV fittings  | Ø2.0 [Ø.080"] | Ø2.0 [Ø.080"] | Ø38.1 [Ø1.5"]   | 38.6 [1.52"]  | 19.6 [.77"]  | ~57.1 [~2.25"] | 3/8" Hex |
| FP1Z3M44*  | One 1/4-18 NPT female pipe to three 1/4" ZDV fittings  | Ø4.6 [Ø.180"] | Ø4.6 [Ø.180"] | Ø44.45 [Ø1.75"] | 38.6 [1.52"]  | 27.2 [1.07"] | ~67.6 [~2.66"] | 1/2" Hex |
| FP2Z3M21*  | Two 1/8-27 NPT female pipe to three 1/16" ZDV fittings | Ø1.0 [Ø.040"] | Ø2.0 [Ø.080"] | Ø31.75 [Ø1.25"] | 27.3 [1.075"] | 14.6 [.575"] | ~45.2 [~1.78"] | 1/4" Hex |
| FP2Z3M22*  | Two 1/8-27 NPT female pipe to three 1/8" ZDV fittings  | Ø2.0 [Ø.080"] | Ø2.0 [Ø.080"] | Ø38.1 [Ø1.5"]   | 27.3 [1.075"] | 14.6 [.575"] | ~57.1 [~2.25"] | 3/8" Hex |
| FP2Z3M24*  | Two 1/8-27 NPT female pipe to three 1/4" ZDV fittings  | Ø4.6 [Ø.180"] | Ø4.6 [Ø.180"] | Ø44.45 [Ø1.75"] | 28.7 [1.13"]  | 17.3 [.68"]  | ~67.6 [~2.66"] | 1/2" Hex |
| FP2Z3M41*  | Two 1/4-18 NPT female pipe to three 1/16" ZDV fittings | Ø1.0 [Ø.040"] | Ø2.0 [Ø.080"] | Ø31.75 [Ø1.25"] | 38.6 [1.52"]  | 19.6 [.77"]  | ~45.2 [~1.78"] | 1/4" Hex |
| FP2Z3M42*  | Two 1/4-18 NPT female pipe to three 1/8" ZDV fittings  | Ø2.0 [Ø.080"] | Ø4.6 [Ø.180"] | Ø38.1 [Ø1.5"]   | 38.6 [1.52"]  | 19.6 [.77"]  | ~57.1 [~2.25"] | 3/8" Hex |
| FP2Z3M44*  | Two 1/4-18 NPT female pipe to three 1/4" ZDV fittings  | Ø4.6 [Ø.180"] | Ø4.6 [Ø.180"] | Ø44.45 [Ø1.75"] | 38.6 [1.52"]  | 27.2 [1.07"] | ~66.3 [~2.61"] | 1/2" Hex |